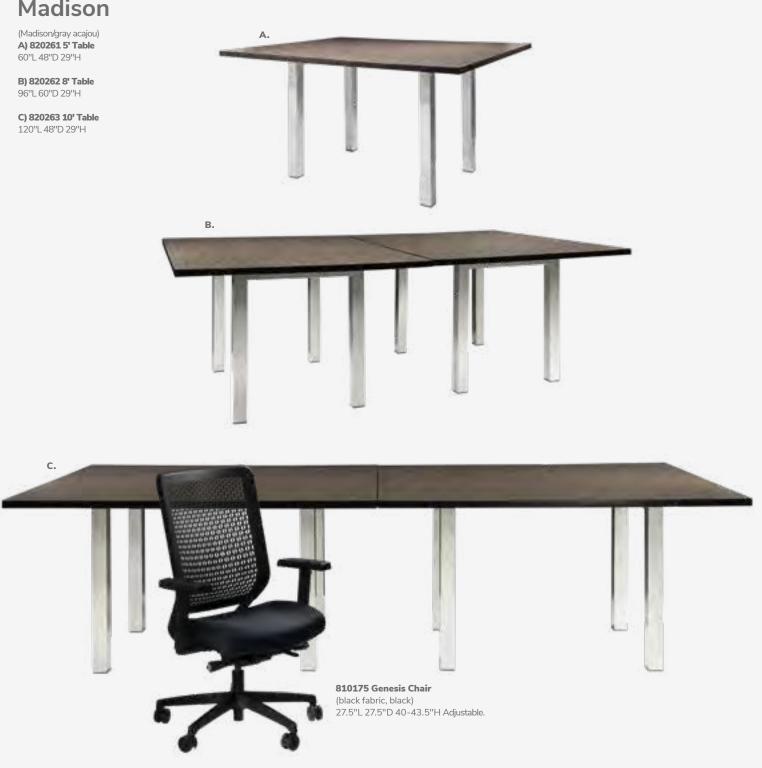

#### **Booth Displays**

Advertising, logos, and displays are not to exceed 8 feet in height. No exhibit may exceed 4½ feet in height if it extends over 5 feet forward from the back drape. Freestanding back walls must be within 18" of the back drape. All exhibitors wishing to exceed 8 feet in height must be in an island configuration. These requirements are necessary to provide visual access to all booths. All unfinished parts of a display/exhibit that are exposed and facing an aisle or neighboring exhibitor must be curtained off at the exhibitor's expense. Any exhibit display in violation will be disassembled by show management.

#### **Booth Height Restrictions**

#### **Linear Exhibits ("IN-LINE")**

- NO HANGING SIGNS PERMITTED
- Back wall height limitation of all structures including logos is 8'

Display materials should be arranged in such a manner so as not to obstruct sight lines of neighboring exhibitors. The maximum height of exhibits (including decorations) is 8'. All display fixtures over 4' in height and placed within 10 lineal feet of an adjoining exhibit must be confined to that area of the exhibitor's space that is at least 5' from the aisle line. No solid exhibit construction may exceed 42" in height except in the rear one-half of the booth. The intent of the height and depth restrictions is that each exhibitor is entitled to a reasonable sight line from the aisles regardless of the size of exhibit.

#### **Corner Exhibits**

#### • NO HANGING SIGNS PERMITTED

A Corner Booth is a Linear Booth ("In-Line") exposed to aisles on two sides. All other guidelines for Linear Booths apply.

#### Island Exhibits (20' x 20' or larger)

• Height limit INCLUDING signage is 25' (Top of sign at 25')

An Island Booth is any size booth exposed to aisles on all four sides.

**Dimensions:** An Island Booth is typically 20'x20' or larger, although it may be configured differently. **Use of Space:** The entire cubic content of the space may be used up the maximum allowable height.

#### **Peninsula Exhibits**

- NO HANGING SIGNS PERMITTED
- Back wall height limitation of all structures including logos is 8'

A Peninsula Booth is exposed to aisles on three (3) sides and composed of a minimum of four booths. There are two types of Peninsula Booths: one which backs up to Linear Booths, and one which backs to another Peninsula Booth and is referred to as a "Split Island Booth."

**Dimensions:** A Peninsula Booth is usually 20'x20' or larger. When a Peninsula Booth backs up to two Linear Booths, the back wall is restricted to four feet (4') high within five feet (5') of each aisle, permitting adequate line of sight for the adjoining Linear Booths.

#### **End-Cap Exhibits**

- NO HANGING SIGNS PERMITTED
- Back wall height limitation is 8'

An End-cap Booth is exposed to aisles on three sides and composed of two booths.

**Dimensions:** End-cap Booths are generally ten feet (10') deep by twenty feet (20') wide. The maximum back wall height of eight feet (8') is allowed only in the rear half of the booth space and within five feet (5') of the two side aisles with a four foot (4') height restriction imposed on all materials in the remaining space

Please refer to the diagrams immediately following for a pictorial description of the blocking rules and height restrictions.