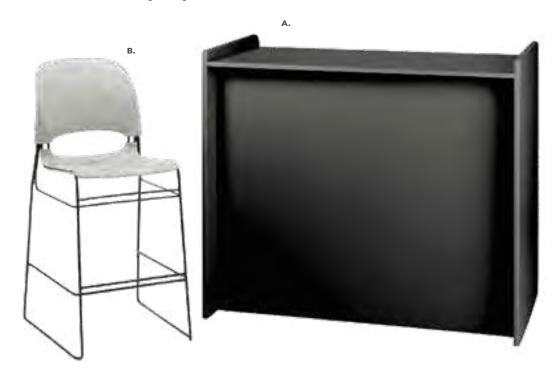

#### **BOOTH EQUIPMENT**

Each 10' x 10' booth will be set with 8'high black back drape and 3' high black side drape. Booths 300 sqft or less will receive a 7 " x 44" identification sign. Booths larger than 300 sqft may receive an identification sign upon request.