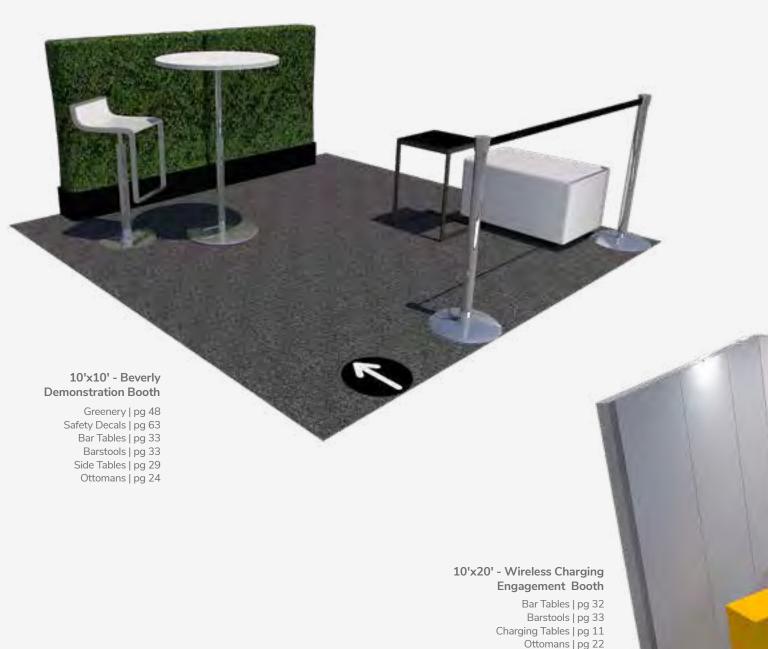

### **Booth Layouts**

#### **▼** Linear Exhibits ("IN-LINE")

## (3.048M) 10 (1.524M) (1.524M) (1.524M) (1.524M)

10' X 10' LINEAR BOOTH