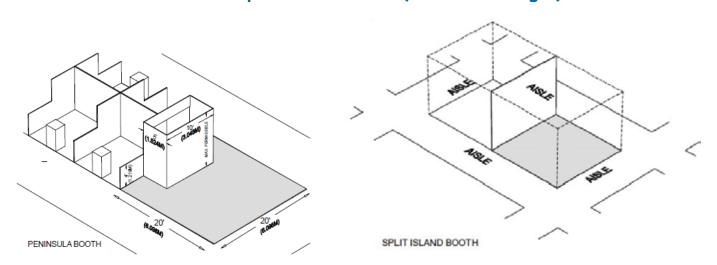

#### **Peninsula Exhibits**

- NO HANGING SIGNS PERMITTED
- Back wall height limitation of all structures including logos is 8'

A Peninsula Booth is exposed to aisles on three (3) sides and composed of a minimum of four booths. There are two types of Peninsula Booths: one which backs up to Linear Booths, and one which backs to another Peninsula Booth and is referred to as a "Split Island Booth."

**Dimensions:** A Peninsula Booth is usually 20'x20' or larger. When a Peninsula Booth backs up to two Linear Booths, the back wall is restricted to four feet (4') high within five feet (5') of each aisle, permitting adequate line of sight for the adjoining Linear Booths.