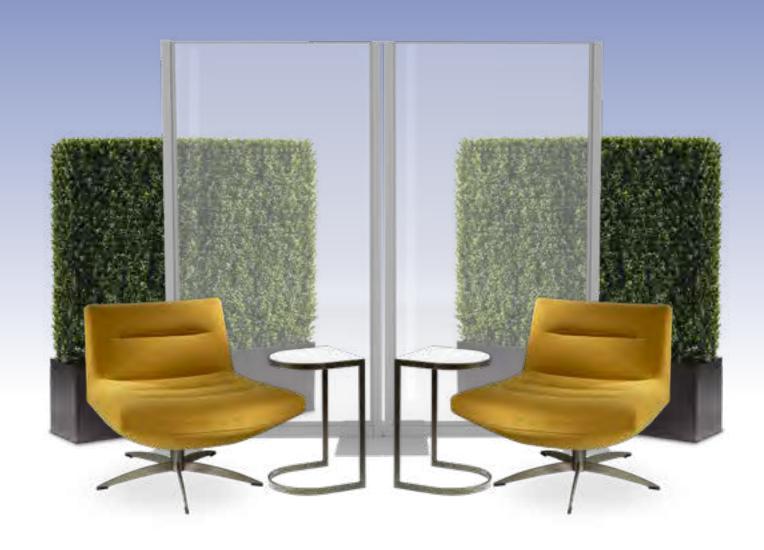

#### **Booth Displays**

Advertising, logos, and displays are not to exceed 8 feet in height. No exhibit may exceed 4½ feet in height if it extends over 5 feet forward from the back drape. Freestanding back walls must be within 18" of the back drape. All exhibitors wishing to exceed 8 feet in height must be in an island configuration. These requirements are necessary to provide visual access to all booths. All unfinished parts of a display/exhibit that are exposed and facing an aisle or neighboring exhibitor must be curtained off at the exhibitor's expense. Any exhibit display in violation will be disassembled by show management.

#### **Linear Exhibits ("IN-LINE")**

- NO HANGING SIGNS PERMITTED
- Back wall height limitation of all structures including logos is 8'

Display materials should be arranged in such a manner so as not to obstruct sight lines of neighboring exhibitors. The maximum height of exhibits (including decorations) is 8'. All display fixtures over 4' in height and placed within 10 lineal feet of an adjoining exhibit must be confined to that area of the exhibitor's space that is at least 5' from the aisle line. No solid exhibit construction may exceed 42" in height except in the rear one-half of the booth. The intent of the height and depth restrictions is that each exhibitor is entitled to a reasonable sight line from the aisles regardless of the size of exhibit.

#### Island Exhibits (20' x 20' or larger)

• Height limit INCLUDING signage is 25' (Top of sign at 25')

An Island Booth is any size booth exposed to aisles on all four sides.

**Dimensions:** An Island Booth is typically 20'x20' or larger, although it may be configured differently. **Use of Space:** The entire cubic content of the space may be used up the maximum allowable height.

#### **Peninsula Exhibits**

- NO HANGING SIGNS PERMITTED
- Back wall height limitation of all structures including logos is 8'

A Peninsula Booth is exposed to aisles on three (3) sides and composed of a minimum of four booths. There are two types of Peninsula Booths: one which backs up to Linear Booths, and one which backs to another Peninsula Booth and is referred to as a "Split Island Booth."

#### **End-Cap Exhibits**

- NO HANGING SIGNS PERMITTED
- Back wall height limitation is 8'

An End-cap Booth is exposed to aisles on three sides and composed of two booths.

**Dimensions:** End-cap Booths are generally ten feet (10') deep by twenty feet (20') wide. The maximum back wall height of eight feet (8') is allowed only in the rear half of the booth space and within five feet (5') of the two side aisles with a four foot (4') height restriction imposed on all materials in the remaining space

Please refer to the diagrams immediately following for a pictorial description of the blocking rules and height restrictions.