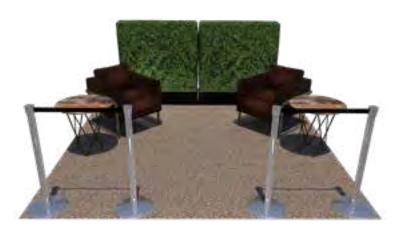

#### **Booth Displays**

Advertising, logos, and displays are not to exceed 8 feet in height. No exhibit may exceed 4½ feet in height if it extends over 5 feet forward from the back drape. Freestanding back walls must be within 18" of the back drape. All exhibitors wishing to exceed 8 feet in height must be in an island configuration. These requirements are necessary to provide visual access to all booths. All unfinished parts of a display/exhibit that are exposed and facing an aisle or neighboring exhibitor must be curtained off at the exhibitor's expense. Any exhibit display in violation will be disassembled by show management.

#### **Linear Exhibits ("IN-LINE")**

- NO HANGING SIGNS PERMITTED
- Back wall height limitation of all structures including logos is 8'

Display materials should be arranged in such a manner so as not to obstruct sight lines of neighboring exhibitors. The maximum height of exhibits (including decorations) is 8'. All display fixtures over 4' in height and placed within 10 lineal feet of an adjoining exhibit must be confined to that area of the exhibitor's space that is at least 5' from the aisle line. No solid exhibit construction may exceed 42" in height except in the rear one-half of the booth. The intent of the height and depth restrictions is that each exhibitor is entitled to a reasonable sight line from the aisles regardless of the size of exhibit.

Please refer to the diagrams immediately following for a pictorial description of the blocking rules and height restrictions.