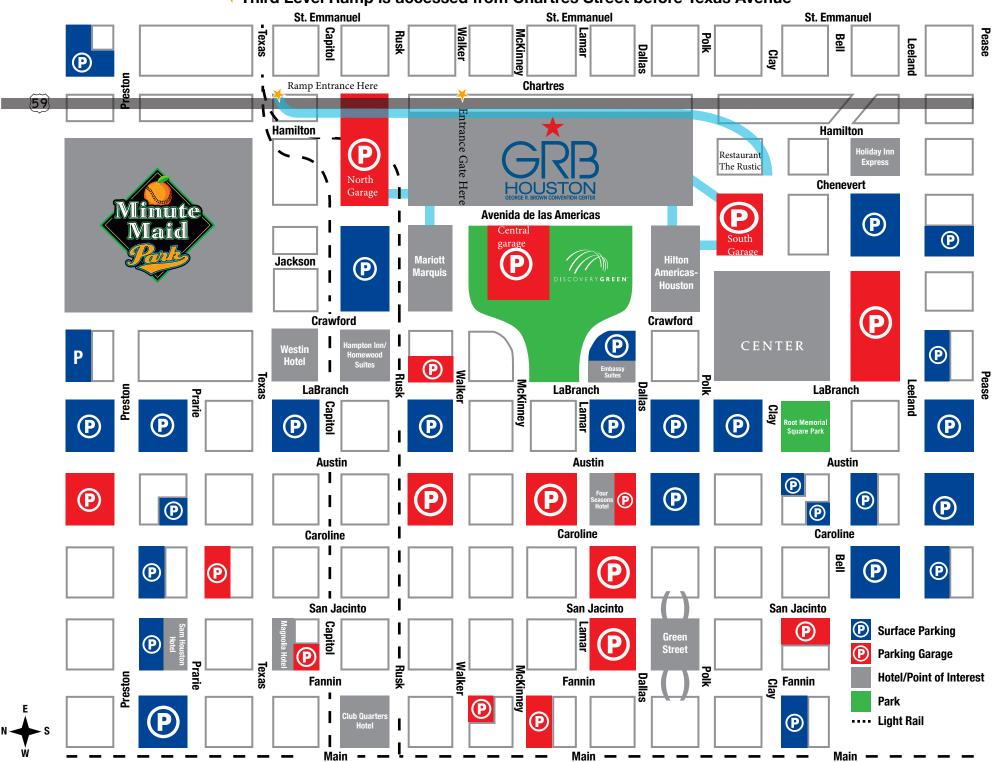

#### **Checking in with Show Management**

A representative from each exhibiting company must check in at the Exhibitor Registration Desk by 8:00 AM on Tuesday, May 23, 2023. After that time, unclaimed booth space will be awarded to other exhibitors. If this occurs, the "no-show" exhibitor will not be entitled to a refund of the exhibit fee, and the exhibitor may not be allowed to exhibit in future ILTA shows.

#### **Exhibitor Move In & Set Up**

Sunday, May 21 8:00 AM - 3:00 PM
 Monday, May 22 7:30 AM - 5:00 PM
 Tuesday, May 23 7:30 AM - 10:00 AM

All exhibits must be set up by 10:00 AM on Tuesday, May 23. All empty shipping crates and cartons shall be labeled identifying the company name and booth number for storage during the show. Proper labeling will facilitate the return of packing materials at the close of the show. Exhibitors handling their own freight must make their own arrangements for storage during the show. Please note that the convention center has no storage facilities. Any exhibitor using an independent contractor for setting up and/or tearing down a booth must provide a certificate of general liability insurance from that contractor to ILTA (see insurance requirements above).

All exhibits must be set up by 10:00 AM on Tuesday, May 23. Exhibitors who have failed to complete set-up by 10:00 AM on Tuesday, May 23 will be fined \$1000 and will be deducted 5 priority points from their company profile.

#### **Freight & Shipping Information**

Exhibitors may use the freight company of their choice but may wish to consider shipping through Freeman Transportation to Freeman's warehouse space. Freight delivered to the convention center by Freeman has priority for unloading, which makes scheduling easier. In addition, if you ship ahead, you can verify that your freight has arrived (you may NOT ship ahead to the convention center or to the hotel). Only Freeman personnel or your own employees can move freight onto the exhibit floor, and only Freeman can move freight if heavy equipment is required.