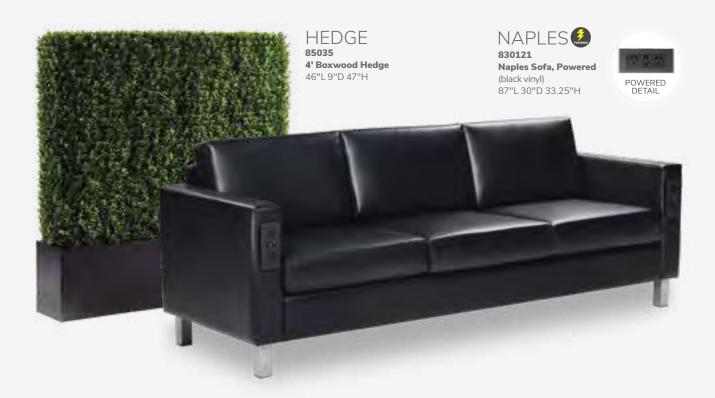

oducts and make it easy to catch the eye of attendees.

**Shown here with Zoey Barstools** 



to display presentations, while hosting attendees in a comfortable and inviting environment.

Shown here with Banana Barstools





#### The Gather 10'x10' booth package

turns your booth into a comfortable oasis from the bustle of the show floor. Ideal for comfortable one-on-one time with prospects.

Shown here with Baja Chairs and **Sydney Power Cocktail Table** 

4 | Freeman.com/store Freeman.com/store | 5

## Power Up In Style.



#### **Powered Seating**

Empower attendees at your next show with functional charging furniture and make searching for wall outlets history. From soft seating and tables to pedestals and lamps, our complete charging collection lets you Power Up the Possibilities.







#### **Powered Tables**





Ventura Powered Bar Tables

72.25"L 26.25"D 42"H (silver frame)

A) 820950 (black top)
B) 820955 (white top)







Ventura Powered Café Tables 72.25"L 26.25"D 30"H (silver frame)

C) 820964 (black top)
D) 820965 (white top)





**Please Note:** Customer is responsible for providing labor and an electrical power source to the furniture. One 110V power source is required for each charging panel. Two charging units can be daisy chained together. 10A max per charging panel.

## Take Charge.



#### **Powered Tables**

Empower attendees at your next show with functional charging furniture and make searching for wall outlets history. From soft seating and tables to pedestals and lamps, our complete charging collection lets you Power Up the Possibilities.



*