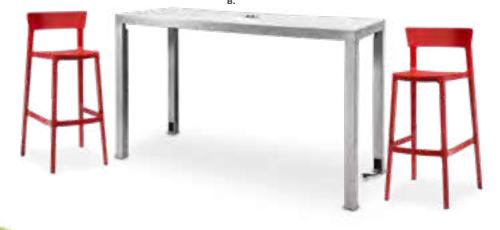

#### **Booth Displays**

Advertising, logos, and displays are not to exceed 8 feet in height. No exhibit may exceed 4½ feet in height if it extends over 5 feet forward from the back drape. Freestanding back walls must be within 18" of the back drape. All exhibitors wishing to exceed 8 feet in height must be in an island configuration. These requirements are necessary to provide visual access to all booths. All unfinished parts of a display/exhibit that are exposed and facing an aisle or neighboring exhibitor must be curtained off at the exhibitor's expense. Any exhibit display in violation will be disassembled by show management.

#### **Linear Exhibits ("IN-LINE")**

- NO HANGING SIGNS PERMITTED
- Back wall height limitation of all structures including logos is 8'

Display materials should be arranged in such a manner so as not to obstruct sight lines of neighboring exhibitors. The maximum height of exhibits (including decorations) is 8'. All display fixtures over 4' in height and placed within 10 lineal feet of an adjoining exhibit must be confined to that area of the exhibitor's space that is at least 5' from the aisle line. No solid exhibit construction may exceed 42" in height except in the rear one-half of the booth. The intent of the height and depth restrictions is that each exhibitor is entitled to a reasonable sight line from the aisles regardless of the size of exhibit.

Please refer to the diagrams immediately following for a pictorial description of the blocking rules and height restrictions.