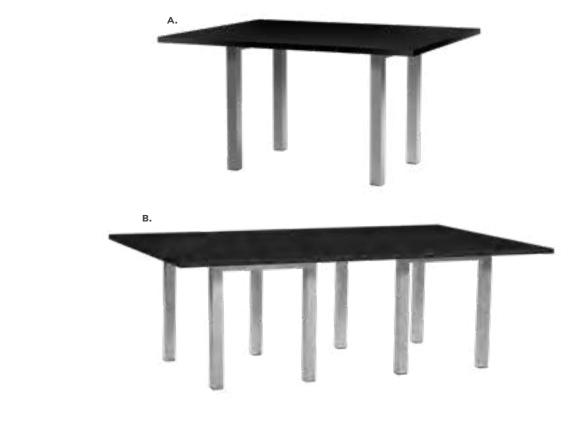

### **Booth Layouts**

#### **▼** Linear Exhibits ("IN-LINE")

## (3.048M) 10 (1.524M) (1.524M) (1.524M) (1.524M)

10' X 10' LINEAR BOOTH

#### ▼ Island Exhibits (20' x 20' or larger)