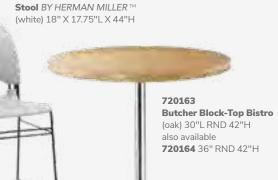

5" RND 23-33.5"H

**A) 810870** (white vinyl)

**B) 810873** (red vinyl)

**C) 810871** (black vinyl) **D) 810872** (gray vinyl)







#### **Marina Barstools**





#### Marina Barstools 21"L17.5"D41.5"H

A) 81026 (ocean blue fabric) B) 81028 (brown fabric) C) 81029 (red fabric) D) 81030 (white vinyl) E) 81027 (black vinyl)

All frames brushed metal.

## **Barstools**

#### Mix & Match

A) 810840 Zoey Barstools

(white, chrome) 15"L 16"D 30-34.75"H

Banana Barstools 21"L 22"D 41.75"H B) 810104 (black, chrome) C) 810103 (white, chrome)

**D) 810848 Christopher Barstool**(white vinyl, chrome)
19"L 15"D 41"H

E) 810202 Shark Barstool (white, chrome) 22"L 19"D 34-44"H

F) 810850 Zenith Barstool (white, chrome) 19"L 20"D 44"H

G) 81092 Lucent Barstool (frosted, acrylic) 22"L 22.5"D 45.5"H





210109 LIMERICK®







## **Conference Tables**

#### **42" Round Coference Table**

42"RND 29"H

A) 820708 (white laminate) B) 820260 (Madison/gray acajou)

C) 8201244 (black top, black)





#### **Geo Tables**



#### **Geo Rectangular Tables** 60"L 36"D 29"H

E) 82041 (glass, black) F) 82051 (glass, chrome)

#### **Geo Rounded Square** Tables

42"L 42"D 29"H **G) 82044** (glass, chrome) H) 82043 (glass, black)

#### **Work Space**



#### I) 820706 Work Table

(white laminate, white) 48"L 24"D 30"H

Freeman.com/store | 39 38 | Freeman.com/store

## **Conference Tables**

#### Madison



#### **Black Rectangular Conference Table**



Black Rectangular **Conference Table** (black top, silver)

A) 8203 5' Table 60"L 48"D 29"H 8204 Powered

B) 8205 8' Table 96"L 48"D 29"H 8206 Powered