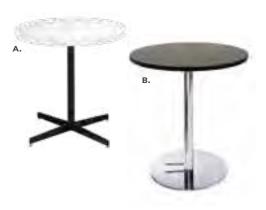

#### **Types of Booths**

#### **Booth Height Restrictions**

#### **Linear Exhibits ("IN-LINE")**

- NO HANGING SIGNS PERMITTED
- Back wall height limitation of all structures including logos is 8'

Display materials should be arranged in such a manner so as not to obstruct sight lines of neighboring exhibitors. The maximum height of exhibits (including decorations) is 8'. All display fixtures over 4' in height and placed within 10 lineal feet of an adjoining exhibit must be confined to that area of the exhibitor's space that is at least 5' from the aisle line. No solid exhibit construction may exceed 42" in height except in the rear one-half of the booth. The intent of the height and depth restrictions is that each exhibitor is entitled to a reasonable sight line from the aisles regardless of the size of exhibit.

#### **Corner Exhibits**

#### • NO HANGING SIGNS PERMITTED

A Corner Booth is a Linear Booth ("In-Line") exposed to aisles on two sides. All other guidelines for Linear Booths apply.

#### Island Exhibits (20' x 20' or larger)

• Height limit INCLUDING signage is 25' (Top of sign at 25')

An Island Booth is any size booth exposed to aisles on all four sides.

**Dimensions:** An Island Booth is typically 20'x20' or larger, although it may be configured differently. **Use of Space:** The entire cubic content of the space may be used up the maximum allowable height.

#### **Peninsula Exhibits**

- NO HANGING SIGNS PERMITTED
- Back wall height limitation of all structures including logos is 8'

A Peninsula Booth is exposed to aisles on three (3) sides and composed of a minimum of four booths. There are two types of Peninsula Booths: one which backs up to Linear Booths, and one which backs to another Peninsula Booth and is referred to as a "Split Island Booth."

**Dimensions:** A Peninsula Booth is usually 20'x20' or larger. When a Peninsula Booth backs up to two Linear Booths, the back wall is restricted to four feet (4') high within five feet (5') of each aisle, permitting adequate line of sight for the adjoining Linear Booths.

#### **End-Cap Exhibits**

- NO HANGING SIGNS PERMITTED
- Back wall height limitation is 8'

An End-cap Booth is exposed to aisles on three sides and composed of two booths.

**Dimensions:** End-cap Booths are generally ten feet (10') deep by twenty feet (20') wide. The maximum back wall height of eight feet (8') is allowed only in the rear half of the booth space and within five feet (5') of the two side aisles with a four foot (4') height restriction imposed on all materials in the remaining space

Please refer to the diagrams immediately following for a pictorial description of the blocking rules and height restrictions.