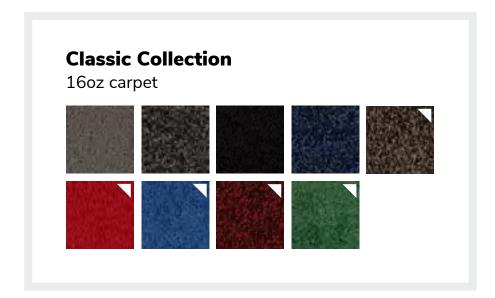

#### **EXHIBIT HALL CARPET**

The exhibit area is not carpeted. The aisles will be carpeted in tuxedo. Each exhibit booth floor MUST be covered by carpeting or other material prior to the opening of the trade show floor.