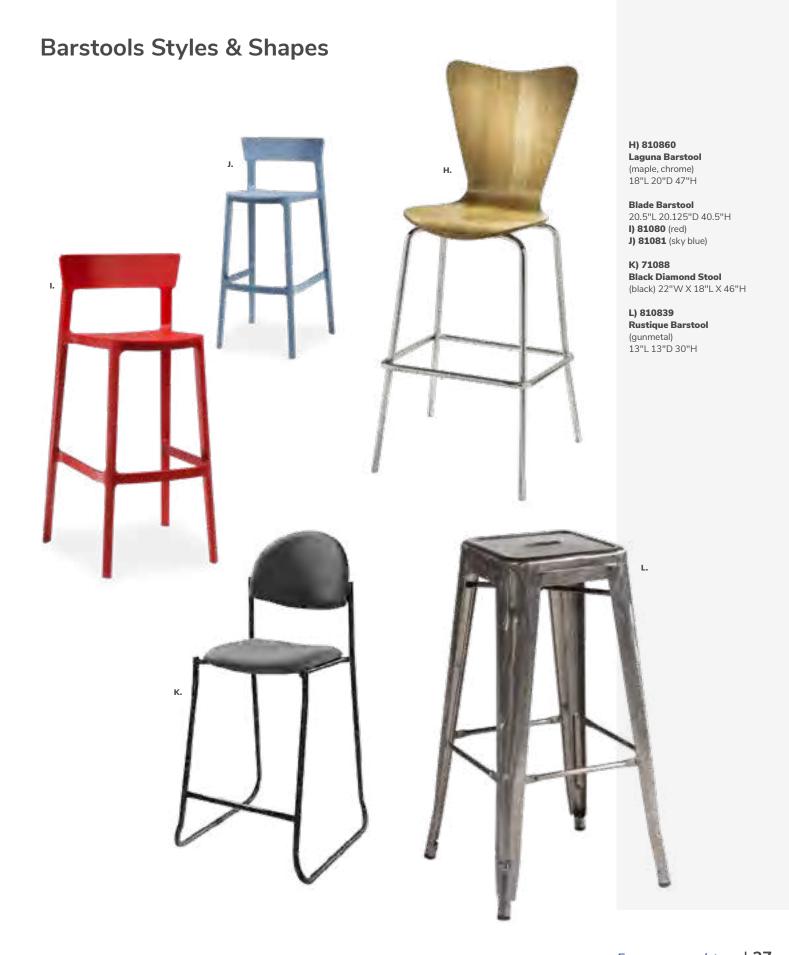

10870** (white vinyl)

**B) 810873** (red vinyl)

**C) 810871** (black vinyl) **D) 810872** (gray vinyl)







#### **Marina Barstools**





#### Marina Barstools 21"L17.5"D41.5"H

A) 81026 (ocean blue fabric) B) 81028 (brown fabric) C) 81029 (red fabric) D) 81030 (white vinyl) E) 81027 (black vinyl)

All frames brushed metal.

## **Barstools**

#### Mix & Match

A) 810840 Zoey Barstools

(white, chrome) 15"L 16"D 30-34.75"H

Banana Barstools 21"L 22"D 41.75"H B) 810104 (black, chrome) C) 810103 (white, chrome)

**D) 810848 Christopher Barstool**(white vinyl, chrome)
19"L 15"D 41"H

E) 810202 Shark Barstool (white, chrome) 22"L 19"D 34-44"H

F) 810850 Zenith Barstool (white, chrome) 19"L 20"D 44"H

G) 81092 Lucent Barstool (frosted, acrylic) 22"L 22.5"D 45.5"H





210109 LIMERICK®







## **Conference Tables**

#### **42" Round Coference Table**

42"RND 29"H

A) 820708 (white laminate) B) 820260 (Madison/gray acajou)

C) 8201244 (black top, black)





#### **Geo Tables**



#### **Geo Rectangular Tables** 60"L 36"D 29"H

E) 82041 (glass, black) F) 82051 (glass, chrome)

#### **Geo Rounded Square** Tables

42"L 42"D 29"H **G) 82044** (glass, chrome) H) 82043 (glass, black)

#### **Work Space**



#### I) 820706 Work Table

(white laminate, white) 48"L 24"D 30"H

Freeman.com/store | 39 38 | Freeman.com/store

## **Conference Tables**

#### Madison



#### **Black Rectangular Conference Table**



Black Rectangular **Conference Table** (black top, silver)

A) 8203 5' Table 60"L 48"D 29"H 8204 Powered

B) 8205 8' Table 96"L 48"D 29"H 8206 Powered

C) 8201 10' Table 120"L