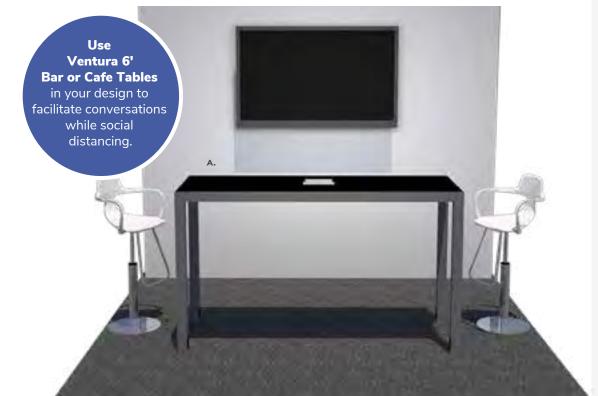

#### **Booth Displays**

Advertising, logos, and displays are not to exceed 8 feet in height. No exhibit may exceed 4½ feet in height if it extends over 5 feet forward from the back drape. Freestanding back walls must be within 18" of the back drape. All exhibitors wishing to exceed 8 feet in height must be in an island configuration. These requirements are necessary to provide visual access to all booths. All unfinished parts of a display/exhibit that are exposed and facing an aisle or neighboring exhibitor must be curtained off at the exhibitor's expense. Any exhibit display in violation will be disassembled by show management.

#### **Linear Exhibits ("IN-LINE")**

- NO HANGING SIGNS PERMITTED
- Back wall height limitation of all structures including logos is 8'

Display materials should be arranged in such a manner so as not to obstruct sight lines of neighboring exhibitors. The maximum height of exhibits (including decorations) is 8'. All display fixtures over 4' in height and placed within 10 lineal feet of an adjoining exhibit must be confined to that area of the exhibitor's space that is at least 5' from the aisle line. No solid exhibit construction may exceed 42" in height except in the rear one-half of the booth. The intent of the height and depth restrictions is that each exhibitor is entitled to a reasonable sight line from the aisles regardless of the size of exhibit.

Please refer to the diagrams immediately following for a pictorial description of the blocking rules and height restrictions.