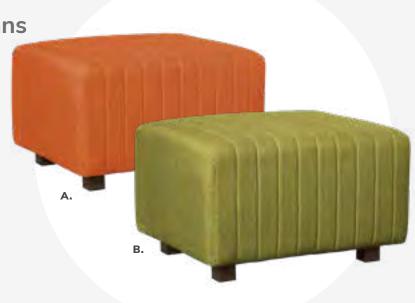

#### **Linear Exhibits ("IN-LINE")**

- NO HANGING SIGNS PERMITTED
- Back wall height limitation of all structures including logos is 8'

Display materials should be arranged in such a manner so as not to obstruct sight lines of neighboring exhibitors. The maximum height of exhibits (including decorations) is 8'. All display fixtures over 4' in height and placed within 10 lineal feet of an adjoining exhibit must be confined to that area of the exhibitor's space that is at least 5' from the aisle line. No solid exhibit construction may exceed 42" in height except in the rear one-half of the booth. The intent of the height and depth restrictions is that each exhibitor is entitled to a reasonable sight line from the aisles regardless of the size of exhibit.

#### **Corner Exhibits**

#### • NO HANGING SIGNS PERMITTED

A Corner Booth is a Linear Booth ("In-Line") exposed to aisles on two sides. All other guidelines for Linear Booths apply.

#### Island Exhibits (20' x 20' or larger)

• Height limit INCLUDING signage is 25' (Top of sign at 25')

An Island Booth is any size booth exposed to aisles on all four sides.

**Dimensions:** An Island Booth is typically 20'x20' or larger, although it may be configured differently. **Use of Space:** The entire cubic content of the space may be used up the maximum allowable height.

#### **Peninsula Exhibits**

- NO HANGING SIGNS PERMITTED
- Back wall height limitation of all structures including logos is 8'

A Peninsula Booth is exposed to aisles on three (3) sides and composed of a minimum of four booths. There are two types of Peninsula Booths: one which backs up to Linear Booths, and one which backs to another Peninsula Booth and is referred to as a "Split Island Booth."

**Dimensions:** A Peninsula Booth is usually 20'x20' or larger. When a Peninsula Booth backs up to two Linear Booths, the back wall is restricted to four feet (4') high within five feet (5') of each aisle, permitting adequate line of sight for the adjoining Linear Booths.

#### **End-Cap Exhibits**

- NO HANGING SIGNS PERMITTED
- Back wall height limitation is 8'

An End-cap Booth is exposed to aisles on three sides and composed of two booths.

**Dimensions:** End-cap Booths are generally ten feet (10') deep by twenty feet (20') wide. The maximum back wall height of eight feet (8') is allowed only in the rear half of the booth space and within five feet (5') of the two side aisles with a four foot (4') height restriction imposed on all materials in the remaining space