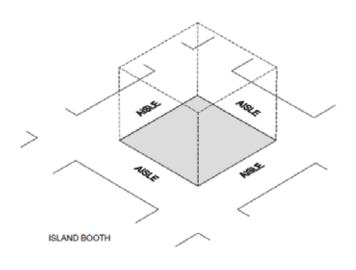

#### Island Exhibits (20' x 20' or larger)

• Height limit INCLUDING signage is 25' (Top of sign at 25')

An Island Booth is any size booth exposed to aisles on all four sides.

**Dimensions:** An Island Booth is typically 20'x20' or larger, although it may be configured differently. **Use of Space:** The entire cubic content of the space may be used up the maximum allowable height.