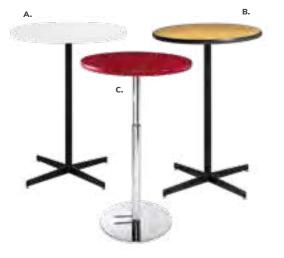

#### **Types of Booths**

#### **Booth Height Restrictions**

#### **Linear Exhibits ("IN-LINE")**

- NO HANGING SIGNS PERMITTED
- Back wall height limitation of all structures including logos is 8'

Display materials should be arranged in such a manner so as not to obstruct sight lines of neighboring exhibitors. The maximum height of exhibits (including decorations) is 8'. All display fixtures over 4' in height and placed within 10 lineal feet of an adjoining exhibit must be confined to that area of the exhibitor's space that is at least 5' from the aisle line. No solid exhibit construction may exceed 42" in height except in the rear one-half of the booth. The intent of the height and depth restrictions is that each exhibitor is entitled to a reasonable sight line from the aisles regardless of the size of exhibit.

#### **Corner Exhibits**

#### • NO HANGING SIGNS PERMITTED

A Corner Booth is a Linear Booth ("In-Line") exposed to aisles on two sides. All other guidelines for Linear Booths apply.

#### Island Exhibits (20' x 20' or larger)

• Height limit INCLUDING signage is 25' (Top of sign at 25')

An Island Booth is any size booth exposed to aisles on all four sides.

**Dimensions:** An Island Booth is typically 20'x20' or larger, although it may be configured differently. **Use of Space:** The entire cubic content of the space may be used up the maximum allowable height.

#### **Peninsula Exhibits**

- NO HANGING SIGNS PERMITTED
- Back wall height limitation of all structures including logos is 8'

A Peninsula Booth is exposed to aisles on three (3) sides and composed of a minimum of four booths. There are two types of Peninsula Booths: one which backs up to Linear Booths, and one which backs to another Peninsula Booth and is referred to as a "Split Island Booth."

**Dimensions:** A Peninsula Booth is usually 20'x20' or larger. When a Peninsula Booth backs up to two Linear Booths, the back wall is restricted to four feet (4') high within five feet (5') of each aisle, permitting adequate line of sight for the adjoining Linear Booths.

#### **End-Cap Exhibits**

- NO HANGING SIGNS PERMITTED
- Back wall height limitation is 8'

An End-cap Booth is exposed to aisles on three sides and composed of two booths.

**Dimensions:** End-cap Booths are generally ten feet (10') deep by twenty feet (20') wide. The maximum back wall height of eight feet (8') is allowed only in the rear half of the booth space and within five feet (5') of the two side aisles with a four foot (4') height restriction imposed on all materials in the remaining space

Please refer to the diagrams immediately following for a pictorial description of the blocking rules and height restrictions.