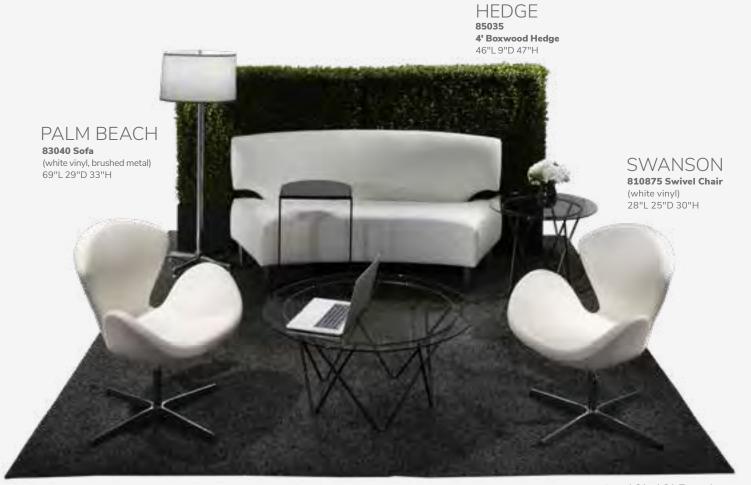

#### **Types of Booths**

#### **Booth Height Restrictions**

#### **Linear Exhibits ("IN-LINE")**

- NO HANGING SIGNS PERMITTED
- Back wall height limitation of all structures including logos is 8'

Display materials should be arranged in such a manner so as not to obstruct sight lines of neighboring exhibitors. The maximum height of exhibits (including decorations) is 8'. All display fixtures over 4' in height and placed within 10 lineal feet of an adjoining exhibit must be confined to that area of the exhibitor's space that is at least 5' from the aisle line. No solid exhibit construction may exceed 42" in height except in the rear one-half of the booth. The intent of the height and depth restrictions is that each exhibitor is entitled to a reasonable sight line from the aisles regardless of the size of exhibit.

#### **Corner Exhibits**

#### • NO HANGING SIGNS PERMITTED

A Corner Booth is a Linear Booth ("In-Line") exposed to aisles on two sides. All other guidelines for Linear Booths apply.

#### Island Exhibits (20' x 20' or larger)

• Height limit INCLUDING signage is 25' (Top of sign at 25')

An Island Booth is any size booth exposed to aisles on all four sides.

**Dimensions:** An Island Booth is typically 20'x20' or larger, although it may be configured differently. **Use of Space:** The entire cubic content of the space may be used up the maximum allowable height.

#### **Peninsula Exhibits**

- NO HANGING SIGNS PERMITTED
- Back wall height limitation of all structures including logos is 8'

A Peninsula Booth is exposed to aisles on three (3) sides and composed of a minimum of four booths. There are two types of Peninsula Booths: one which backs up to Linear Booths, and one which backs to another Peninsula Booth and is referred to as a "Split Island Booth."

**Dimensions:** A Peninsula Booth is usually 20'x20' or larger. When a Peninsula Booth backs up to two Linear Booths, the back wall is restricted to four feet (4') high within five feet (5') of each aisle, permitting adequate line of sight for the adjoining Linear Booths.

#### **End-Cap Exhibits**

- NO HANGING SIGNS PERMITTED
- Back wall height limitation is 8'

An End-cap Booth is exposed to aisles on three sides and composed of two booths.

**Dimensions:** End-cap Booths are generally ten feet (10') deep by twenty feet (20') wide. The maximum back wall height of eight feet (8') is allowed only in the rear half of the booth space and within five feet (5') of the two side aisles with a four foot (4') height restriction imposed on all materials in the remaining space

Please refer to the diagrams immediately following for a pictorial description of the blocking rules and height restrictions.

### **Booth Layouts**

#### **▼** Linear Exhibits ("IN-LINE")

#### ▼ Island Exhibits (20' x 20' or larger)

#### **▼** Peninsula & Split Island Exhibits (20' x 20' or larger)