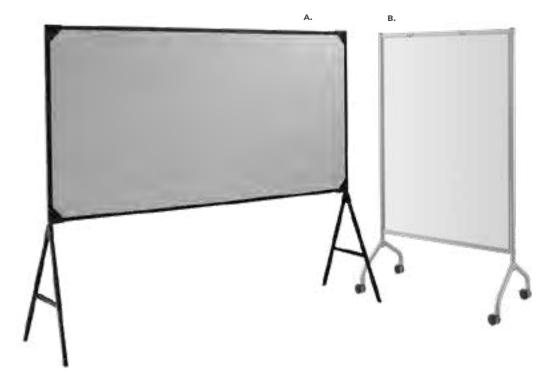

### **Booth Layouts**

#### **▼** Linear Exhibits ("IN-LINE")

#### ▼ Island Exhibits (20' x 20' or larger)

#### **▼** Peninsula & Split Island Exhibits (20' x 20' or larger)