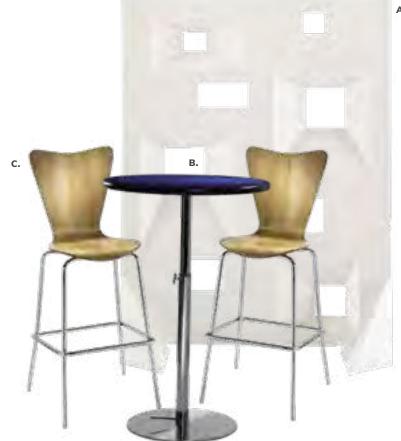

#### **Booth Displays**

Advertising, logos, and displays are not to exceed 8 feet in height. No exhibit may exceed 4½ feet in height if it extends over 5 feet forward from the back drape. Freestanding back walls must be within 18" of the back drape. All exhibitors wishing to exceed 8 feet in height must be in an island configuration. These requirements are necessary to provide visual access to all booths. All unfinished parts of a display/exhibit that are exposed and facing an aisle or neighboring exhibitor must be curtained off at the exhibitor's expense. Any exhibit display in violation will be disassembled by show management.

#### **Types of Booths**

#### **Booth Height Restrictions**

#### **Linear Exhibits ("IN-LINE")**

- NO HANGING SIGNS PERMITTED
- Back wall height limitation of all structures including logos is 8'

Display materials should be arranged in such a manner so as not to obstruct sight lines of neighboring exhibitors. The maximum height of exhibits (including decorations) is 8'. All display fixtures over 4' in height and placed within 10 lineal feet of an adjoining exhibit must be confined to that area of the exhibitor's space that is at least 5' from the aisle line. No solid exhibit construction may exceed 42" in height except in the rear one-half of the booth. The intent of the height and depth restrictions is that each exhibitor is entitled to a reasonable sight line from the aisles regardless of the size of exhibit.

Please refer to the diagrams immediately following for a pictorial description of the blocking rules and height restrictions.

### **Booth Layouts**

#### **▼** Linear Exhibits ("IN-LINE")