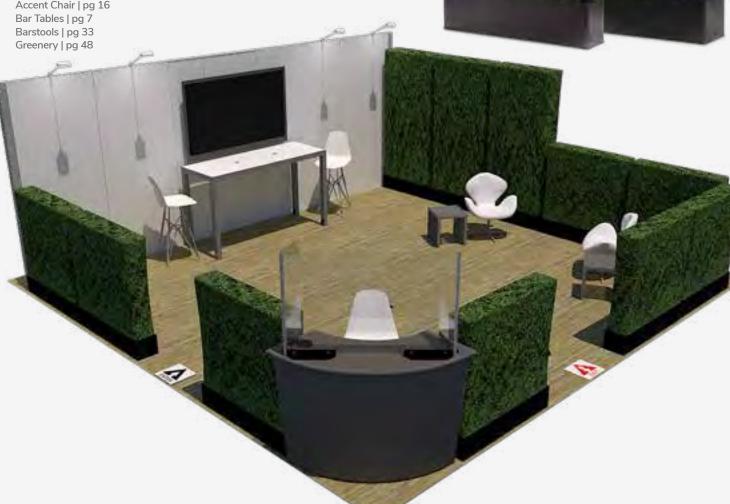

### **Booth Layouts**

#### **▼** Linear Exhibits ("IN-LINE")

## (3.048M) 10 (1.524M) (1.524M) (1.524M) (1.524M)

10' X 10' LINEAR BOOTH