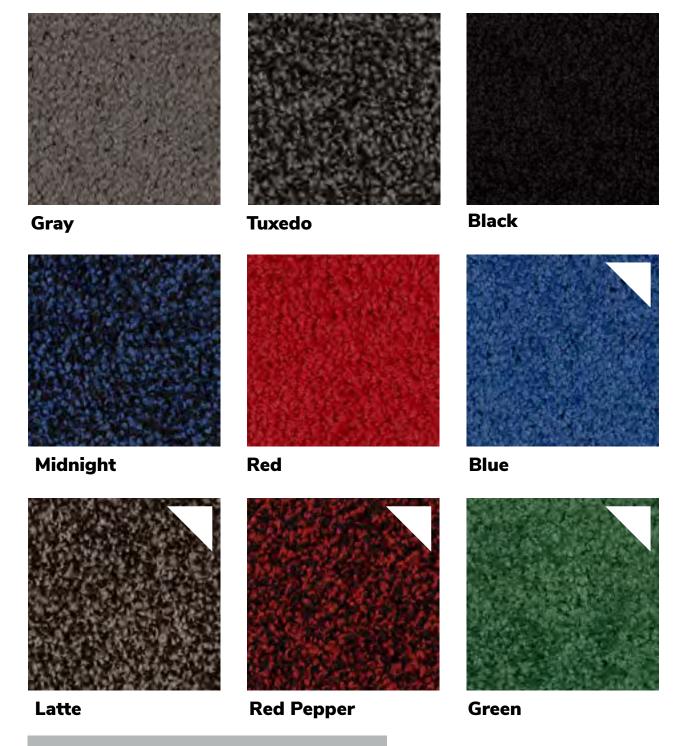

#### **EXHIBIT HALL CARPET**

The exhibit area is not carpeted. The aisles will be carpeted in tuxedo. Each exhibit booth floor MUST be covered by carpeting or other material prior to the opening of the trade show floor.