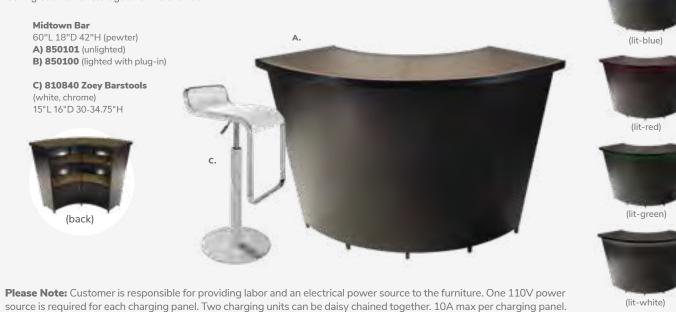

#### **BOOTH EQUIPMENT**

Each 10' x 10' booth will be set with 8'high black back drape and 3' high black side drape. Booths 300 sqft or less will receive a 7 " x 44" identification sign. Booths larger than 300 sqft may receive an identification sign upon request.