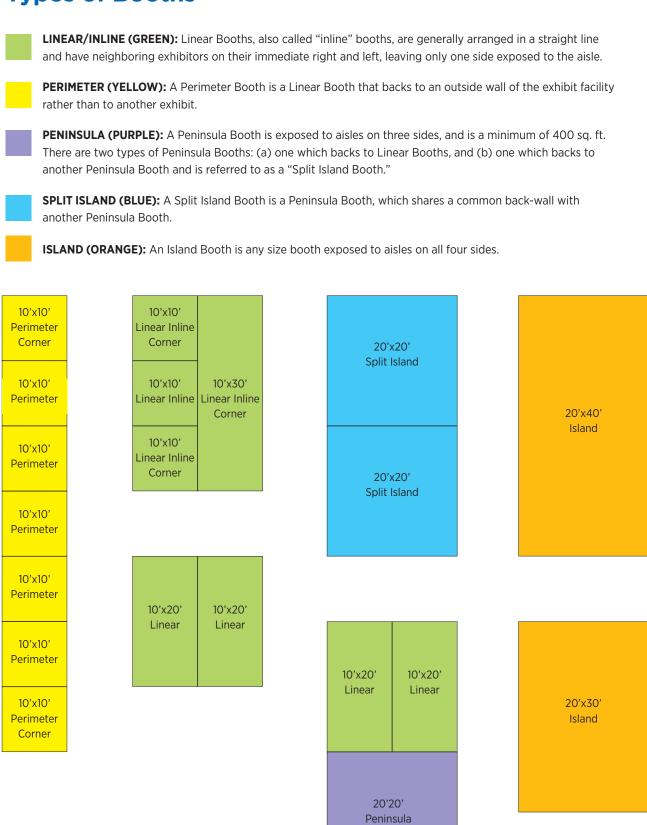

#### **Types of Booths**

#### **Booth Height Restrictions**

#### **Linear Exhibits ("IN-LINE")**

- NO HANGING SIGNS PERMITTED
- Back wall height limitation of all structures including logos is 8'

Display materials should be arranged in such a manner so as not to obstruct sight lines of neighboring exhibitors. The maximum height of exhibits (including decorations) is 8'. All display fixtures over 4' in height and placed within 10 lineal feet of an adjoining exhibit must be confined to that area of the exhibitor's space that is at least 5' from the aisle line. No solid exhibit construction may exceed 42" in height except in the rear one-half of the booth. The intent of the height and depth restrictions is that each exhibitor is entitled to a reasonable sight line from the aisles regardless of the size of exhibit.

#### **Corner Exhibits**

#### • NO HANGING SIGNS PERMITTED

A Corner Booth is a Linear Booth ("In-Line") exposed to aisles on two sides. All other guidelines for Linear Booths apply.

#### Island Exhibits (20' x 20' or larger)

• Height limit INCLUDING signage is 25' (Top of sign at 25')

An Island Booth is any size booth exposed to aisles on all four sides.

**Dimensions:** An Island Booth is typically 20'x20' or larger, although it may be configured differently. **Use of Space:** The entire cubic content of the space may be used up the maximum allowable height.

#### **Peninsula Exhibits**

- NO HANGING SIGNS PERMITTED
- Back wall height limitation of all structures including logos is 8'

A Peninsula Booth is exposed to aisles on three (3) sides and composed of a minimum of four booths. There are two types of Peninsula Booths: one which backs up to Linear Booths, and one which backs to another Peninsula Booth and is referred to as a "Split Island Booth."

**Dimensions:** A Peninsula Booth is usually 20'x20' or larger. When a Peninsula Booth backs up to two Linear Booths, the back wall is restricted to four feet (4') high within five feet (5') of each aisle, permitting adequate line of sight for the adjoining Linear Booths.

#### **End-Cap Exhibits**

- NO HANGING SIGNS PERMITTED
- Back wall height limitation is 8'

An End-cap Booth is exposed to aisles on three sides and composed of two booths.

**Dimensions:** End-cap Booths are generally ten feet (10') deep by twenty feet (20') wide. The maximum back wall height of eight feet (8') is allowed only in the rear half of the booth space and within five feet (5') of the two side aisles with a four foot (4') height restriction imposed on all materials in the remaining space

Please refer to the diagrams immediately following for a pictorial description of the blocking rules and height restrictions.